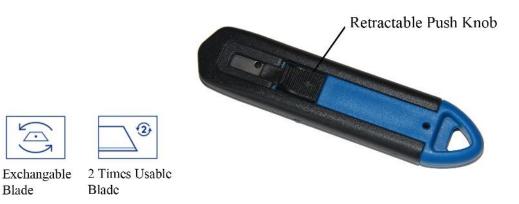

#### Safety Edge Cutter

**RR-C2217 Disposable Edge Cutter** -Twin blade design -Light, safe, easy to use and disposable

**RR-C2218 Disposable Edge Cutter** -Twin blade design -Light, safe, easy to use and disposable