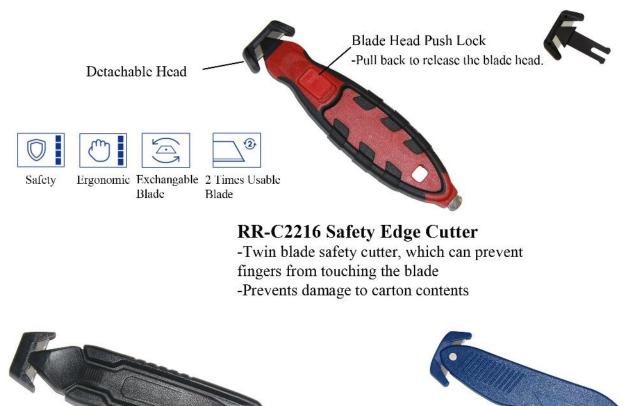

#### Safety Edge Cutter

**RR-C2217 Disposable Edge Cutter** -Twin blade design -Light, safe, easy to use and disposable

**RR-C2218 Disposable Edge Cutter** -Twin blade design -Light, safe, easy to use and disposable