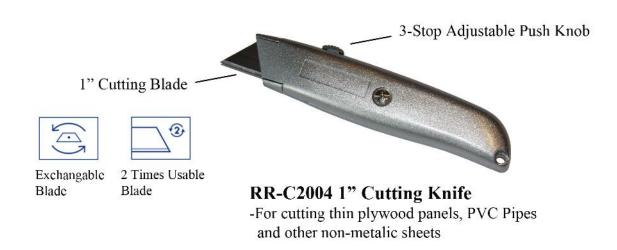

#### **Cutting Knives**

**RR-C2005 Safety Knife** -For cutting thin plywood panels, PVC Pipes and other non-metalic sheets