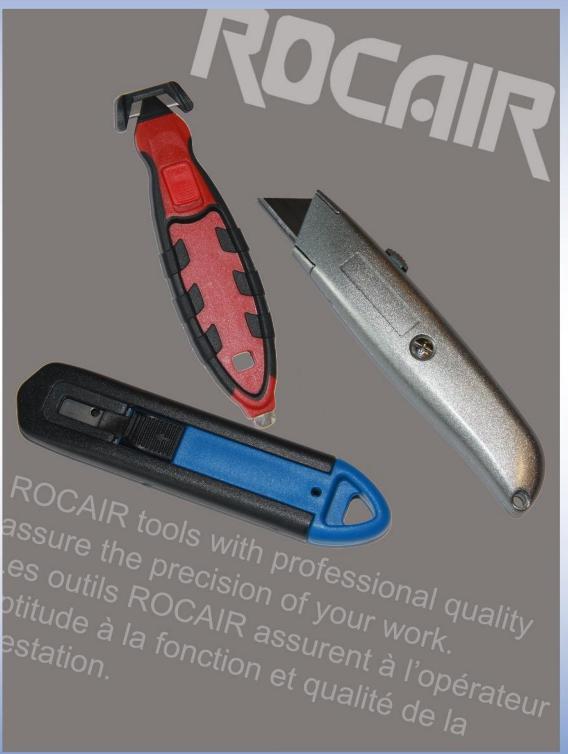

# **RDCAIR** Cutting Tools

#### **Cutting Knives**

**RR-C2005 Safety Knife** -For cutting thin plywood panels, PVC Pipes and other non-metalic sheets

#### Safety Edge Cutter

**RR-C2217 Disposable Edge Cutter** -Twin blade design -Light, safe, easy to use and disposable

**RR-C2218 Disposable Edge Cutter** -Twin blade design -Light, safe, easy to use and disposable