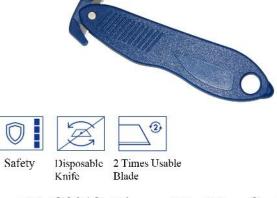

#### Safety Edge Cutter

**RR-C2217 Disposable Edge Cutter** -Twin blade design -Light, safe, easy to use and disposable

**RR-C2218 Disposable Edge Cutter** -Twin blade design -Light, safe, easy to use and disposable