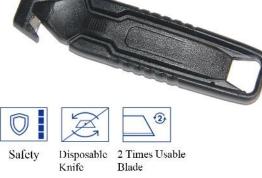

#### Safety Edge Cutter

**RR-C2217 Disposable Edge Cutter** -Twin blade design -Light, safe, easy to use and disposable

**RR-C2218 Disposable Edge Cutter** -Twin blade design -Light, safe, easy to use and disposable