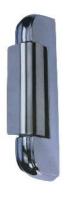

# ROCAIRTools



Yi-Card Enterprise Co., Ltd.

### Latches



RR-1300 Reach-In Trigger Action Latch -Adjustable height from 18mm to 30mm



RR-1400P Lever &Roller Latch
-Adjustable height from 18mm to 32mm



RR-1200P Edgemount Mechanical Latch -Standard strike adjustable from 18mm to 22mm



RR-1178 Safety Latch
-Adjustable height from 35.0 mm to 70.0mm



**RR-1500 Supplemental Door Handle** 



RR-1100

- -Glass fiber rod, stainless steel flange and spring with rubber protective wrap.
- -Safety-glow plastic knob with fluorescent indication.

# Hinges

#### **Edgemount Hinges**





RR-1332 Edgemount Hinge



RR-1336 Edgemount Hinge

#### RR-1132 Edgemount Cam-Lift Hinge





-Self-closing, automatic close within 95° angle or stay open beyond 120° angle.



RR-1428 Reach-In Door Hinge



RR-1450 Reach-In Door Hinge RR-1470 Reach-In Door Hinge

# Hinges

#### **Reversible Cam-Lift Hinges**



RR-1230S (With Spring)

- -Spring-assisted self-closing hinge.
- -Automatic close within 120° angle or stay open beyond 120°.



RR-1238S (With Spring)

- -Spring-assisted self-closing hinge.
- -Automatic close within 120° angle or stay open beyond 120°.



RR-1230N (Without Spring)

-Nylon-assisted



RR-1238N (Without Spring)

-Nylon-assisted

#### **Plastic Panel Fasteners**



RR-102L



**RR-102M** 



**RR-102S** 

# ROCAIR Yi-Card Enterprise Co., Ltd.

162 Sec. 1, Tai-Y