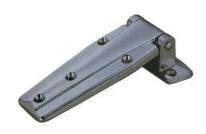

#### RR-1132 Edgemount Cam-Lift Hinge

-Self-closing, automatic close within 95° angle or stay open beyond 120° angle.

RR-1428 Reach-In Door Hinge

RR-1450 Reach-In Door Hinge RR-1470 Reach-In Door Hinge