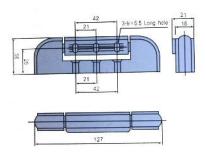

# ROCAIRTools



Yi-Card Enterprise Co., Ltd.

### Latches



RR-1300 Reach-In Trigger Action Latch -Adjustable height from 18mm to 30mm



RR-1400P Lever &Roller Latch
-Adjustable height from 18mm to 32mm



RR-1200P Edgemount Mechanical Latch -Standard strike adjustable from 18mm to 22mm



RR-1178 Safety Latch
-Adjustable height from 35.0 mm to 70.0mm



**RR-1500 Supplemental Door Handle** 



RR-1100

- -Glass fiber rod, stainless steel flange and spring with rubber protective wrap.
- -Safety-glow plastic knob with fluorescent indication.

# Hinges

#### **Edgemount Hinges**





RR-1332 Edgemount Hinge



RR-1336 Edgemount Hinge

#### RR-1132 Edgemount Cam-Lift Hinge





-Self-closing, automatic close within 95° angle or stay open beyond 120° angle.



RR-1428 Reach-In Door Hinge



RR-1450 Reach-In Door Hinge RR-1470 Reach-In Door Hinge

# Hinges

#### **Reversible Cam-Lift Hinges**



RR-1230S (With Spring)

- -Spring-assisted self-closing hinge.
- -Automatic close within 120° angle or stay open beyond 120°.



RR-1238S (With Spring)

- -Spring-assisted self-closing hinge.
- -Automatic close within 120° angle or stay open beyond 120°.



RR-1230N (Without Spring)

-Nylon-assisted



RR-1238N (Without Spring)

-Nylon-assisted

#### **Plastic Panel Fasteners**



RR-102L



**RR-102M** 



**RR-102S** 

# ROCAIR Yi-Card Enterprise Co., Ltd.

162 Sec. 1, Tai-Yuan Rd., Taichung, 403, Taiwa