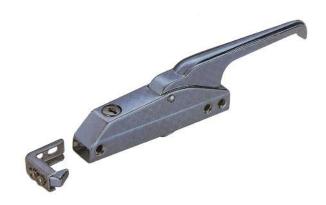

### Latches

RR-1300 Reach-In Trigger Action Latch -Adjustable height from 18mm to 30mm

RR-1400P Lever &Roller Latch
-Adjustable height from 18mm to 32mm

RR-1200P Edgemount Mechanical Latch -Standard strike adjustable from 18mm to 22mm

RR-1178 Safety Latch
-Adjustable height from 35.0 mm to 70.0mm

**RR-1500 Supplemental Door Handle** 

RR-1100

- -Glass fiber rod, stainless steel flange and spring with rubber protective wrap.
- -Safety-glow plastic knob with fluorescent indication.