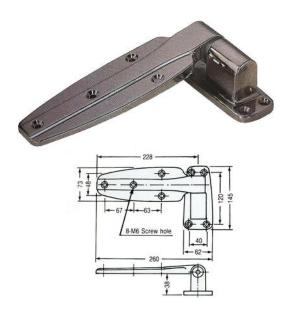

# Hinges

#### **Reversible Cam-Lift Hinges**

RR-1230S (With Spring)

- -Spring-assisted self-closing hinge.
- -Automatic close within 120° angle or stay open beyond 120°.

RR-1238S (With Spring)

- -Spring-assisted self-closing hinge.
- -Automatic close within 120° angle or stay open beyond 120°.