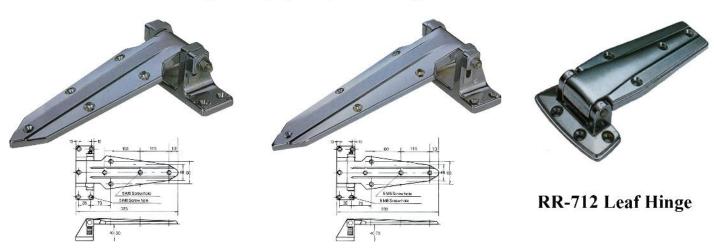

#### RR-1132 Edgemount Cam-Lift Hinge

-Self-closing, automatic close within 95° angle or stay open beyond 120° angle.

RR-1428 Reach-In Door Hinge

RR-1450 Reach-In Door Hinge RR-1470 Reach-In Door Hinge