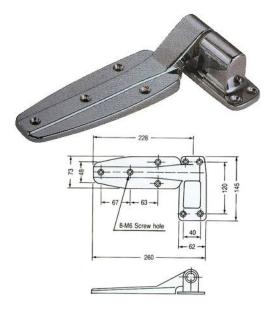

# Hinges

#### **Reversible Cam-Lift Hinges**

RR-1230S (With Spring)

- -Spring-assisted self-closing hinge.
- -Automatic close within 120° angle or stay open beyond 120°.

RR-1238S (With Spring)

- -Spring-assisted self-closing hinge.
- -Automatic close within 120° angle or stay open beyond 120°.