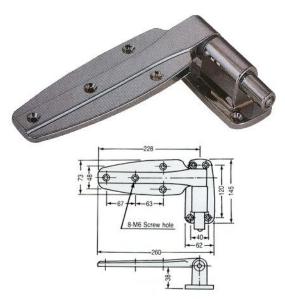

#### RR-1132 Edgemount Cam-Lift Hinge

-Self-closing, automatic close within 95° angle or stay open beyond 120° angle.

RR-1428 Reach-In Door Hinge

RR-1450 Reach-In Door Hinge RR-1470 Reach-In Door Hinge