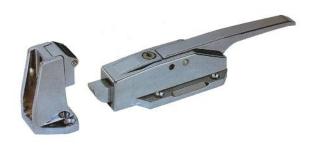

### Latches

RR-1300 Reach-In Trigger Action Latch -Adjustable height from 18mm to 30mm

RR-1400P Lever &Roller Latch
-Adjustable height from 18mm to 32mm

RR-1200P Edgemount Mechanical Latch -Standard strike adjustable from 18mm to 22mm