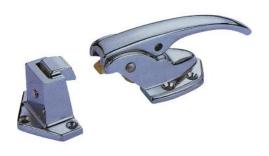

### Latches

RR-1300 Reach-In Trigger Action Latch -Adjustable height from 18mm to 30mm

RR-1400P Lever &Roller Latch
-Adjustable height from 18mm to 32mm

RR-1200P Edgemount Mechanical Latch -Standard strike adjustable from 18mm to 22mm

RR-1178 Safety Latch
-Adjustable height from 35.0 mm to 70.0mm

**RR-1500 Supplemental Door Handle** 

RR-1100

- -Glass fiber rod, stainless steel flange and spring with rubber protective wrap.
- -Safety-glow plastic knob with fluorescent indication.