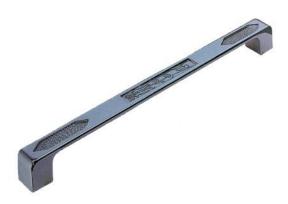

RR-1178 Safety Latch
-Adjustable height from 35.0 mm to 70.0mm

**RR-1500 Supplemental Door Handle** 

RR-1100

- -Glass fiber rod, stainless steel flange and spring with rubber protective wrap.
- -Safety-glow plastic knob with fluorescent indication.