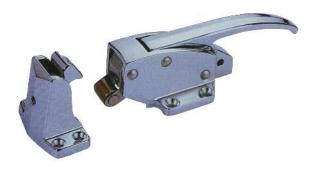

### Latches

RR-1300 Reach-In Trigger Action Latch -Adjustable height from 18mm to 30mm

RR-1400P Lever &Roller Latch
-Adjustable height from 18mm to 32mm

RR-1200P Edgemount Mechanical Latch -Standard strike adjustable from 18mm to 22mm

RR-1178 Safety Latch
-Adjustable height from 35.0 mm to 70.0mm

**RR-1500 Supplemental Door Handle** 

RR-1100

- -Glass fiber rod, stainless steel flange and spring with rubber protective wrap.
- -Safety-glow plastic knob with fluorescent indication.