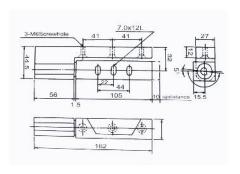

#### **Reversible Cam-Lift Hinges**

RR-1230S (With Spring)

- -Spring-assisted self-closing hinge.
- -Automatic close within 120° angle or stay open beyond 120°.

RR-1238S (With Spring)

- -Spring-assisted self-closing hinge.
- -Automatic close within 120° angle or stay open beyond 120°.

RR-1230N (Without Spring)

-Nylon-assisted

RR-1238N (Without Spring)

-Nylon-assisted