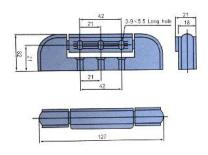

# ROCAIRTools



Yi-Card Enterprise Co., Ltd.

### Latches



RR-1300 Reach-In Trigger Action Latch -Adjustable height from 18mm to 30mm



RR-1400P Lever &Roller Latch
-Adjustable height from 18mm to 32mm



RR-1200P Edgemount Mechanical Latch -Standard strike adjustable from 18mm to 22mm



RR-1178 Safety Latch
-Adjustable height from 35.0 mm to 70.0mm



**RR-1500 Supplemental Door Handle** 



RR-1100

- -Glass fiber rod, stainless steel flange and spring with rubber protective wrap.
- -Safety-glow plastic knob with fluorescent indication.

# Hinges

#### **Edgemount Hinges**





RR-1332 Edgemount Hinge



RR-1336 Edgemount Hinge

#### RR-1132 Edgemount Cam-Lift Hinge





-Self-closing, automatic close within 95° angle or stay open beyond 120° angle.



RR-1428 Reach-In Door Hinge



RR-1450 Reach-In Door Hinge RR-1470 Reach-In Door Hinge

# Hinges

#### **Reversible Cam-Lift Hinges**



RR-1230S (With Spring)

- -Spring-assisted self-closing hinge.
- -Automatic close within 120° angle or stay open beyond 120°.



RR-1238S (With Spring)

- -Spring-assisted self-closing hinge.
- -Automatic close within 120° angle or stay open beyond 120°.



RR-1230N (Without Spring)

-Nylon-assisted



RR-1238N (Without Spring)

-Nylon-assisted

#### **Plastic Panel Fasteners**



RR-102L



**RR-102M** 



**RR-102S** 

# ROCAIR Yi-Card Enterprise Co., Ltd.

162 Sec. 1, Tai-Yua