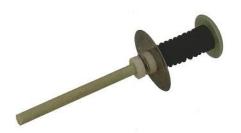

RR-1178 Safety Latch
-Adjustable height from 35.0 mm to 70.0mm

**RR-1500 Supplemental Door Handle** 

RR-1100

- -Glass fiber rod, stainless steel flange and spring with rubber protective wrap.
- -Safety-glow plastic knob with fluorescent indication.