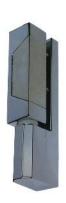

#### RR-1132 Edgemount Cam-Lift Hinge

-Self-closing, automatic close within 95° angle or stay open beyond 120° angle.

RR-1428 Reach-In Door Hinge

RR-1450 Reach-In Door Hinge RR-1470 Reach-In Door Hinge