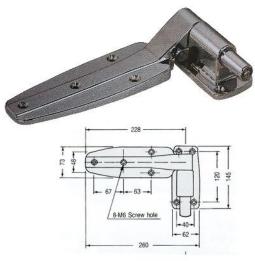

#### RR-1132 Edgemount Cam-Lift Hinge

-Self-closing, automatic close within 95° angle or stay open beyond 120° angle.

RR-1428 Reach-In Door Hinge

RR-1450 Reach-In Door Hinge RR-1470 Reach-In Door Hinge