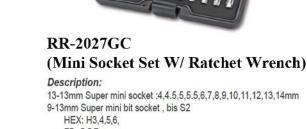

### RR-2028GA (28 pcs Super Mini Socket Set W/ Two Stubby Ratchet Wrench)

#### Description:

13-13mm super mini socket :4,4.5,5,5.5,6,7,8,9,10,11,12,13,14mm 9-13mm super mini bit socket , bis S2 HEX: H3,4,5,6, FD: 5.5,7 PH: 1,2,3 1-1/4"Dr. universal joint 1-1/4"Dr. mini ratchet wrench 1-1/4"Dr. stubby ratchert wrench 1-1/4"Dr.x50mm(L) wobble extension bar 1-1/4"Dr.x150mm(L) wobble extension bar