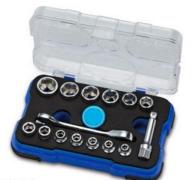

## RR-2016 (16 pcs ¼" Dr Super Mini Socket Set W/ Stubby Ratchet Wrench)

### Description:

13-min socket 4.4.5.5.5.5.6.7.8.9.10.11.12.13.14 1-1/4"DR.wobble extension bar 50mm 1-1/4"DR. stubby ratchert wrench 1-alumium driver disco