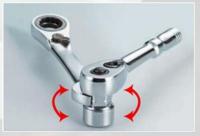

## Features

Mini socket sets are thinner and lighter than the average in the market.

All 11mm mini ratchet wrenches can also be combined to strengthen the ratchet handle.

Patented aluminum turning disc.

The disc is convenient for single-handed operations in small and tight spaces