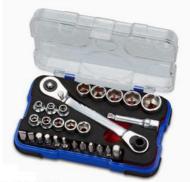

### RR-2027GA (27 pcs Super Mini Socket Set)

#### Description:

13-13mm super mini socket :4,4.5,5,5.5,6,7,8,9,10,11,12,13,14mm 9-13mm super mini bit socket , bis S2 HEX: H3,4,5,6, FD: 5.5,7 PH:1,2,3

- 1-1/4"Dr. universal Joint
- 1-1/4" Dr.72T mini wrench handle 85mmL
- 1-1/4"Dr.x150mm(L) wobble extension bar 1-1/4"Dr.x50mm(L) wobble extension bar
- 1-1/4 Dr.x50mm(L) wobble exte

- FD: 5.5,7 PH: 1,2,3 1-1/4"Dr. universal Joint 1-1/4" Dr.ratchet wrench handle 1-1/4"Dr.×115mm(L) sliding t-bar 1-1/4"Dr.x50mm(L) wobble Extension bars
- 1-1/4"Dr. driver disc