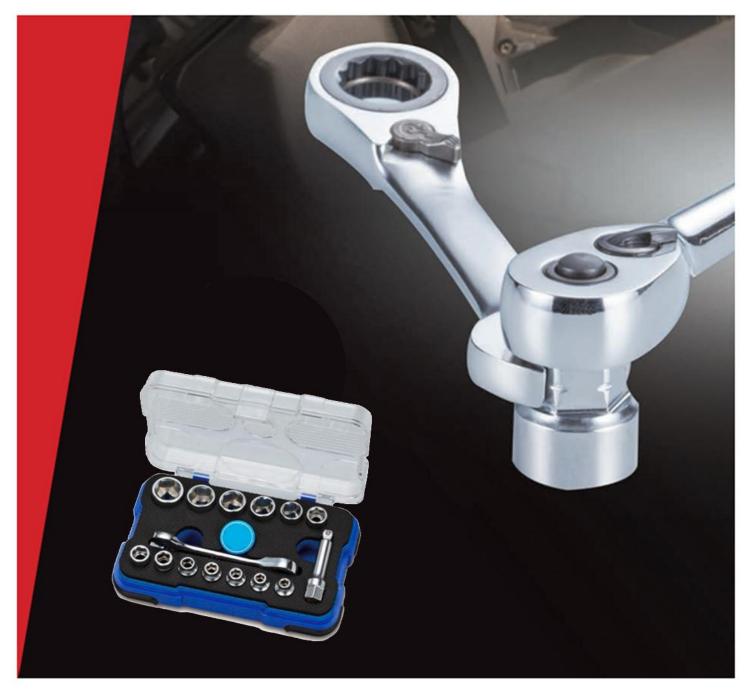

## Features

Mini socket sets are thinner and lighter than the average in the market.

All 11mm mini ratchet wrenches can also be combined to strengthen the ratchet handle.

Patented aluminum turning disc.

The disc is convenient for single-handed operations in small and tight spaces

### RR-2027GA (27 pcs Super Mini Socket Set)

#### Description:

13-13mm super mini socket :4,4.5,5,5.5,6,7,8,9,10,11,12,13,14mm 9-13mm super mini bit socket , bis S2 HEX: H3,4,5,6, FD: 5.5,7 PH:1,2,3

- 1-1/4"Dr. universal Joint
- 1-1/4" Dr.72T mini wrench handle 85mmL
- 1-1/4"Dr.x150mm(L) wobble extension bar 1-1/4"Dr.x50mm(L) wobble extension bar
- 1-1/4 Dr.x50mm(L) wobble exte