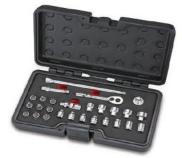

### RR-2027GA (27 pcs Super Mini Socket Set)

#### Description:

13-13mm super mini socket :4,4.5,5,5.5,6,7,8,9,10,11,12,13,14mm 9-13mm super mini bit socket , bis S2 HEX: H3,4,5,6, FD: 5.5,7 PH:1,2,3

- 1-1/4"Dr. universal Joint
- 1-1/4" Dr.72T mini wrench handle 85mmL
- 1-1/4"Dr.x150mm(L) wobble extension bar 1-1/4"Dr.x50mm(L) wobble extension bar
- 1-1/4 Dr.x50mm(L) wobble exte

- FD: 5.5,7 PH: 1,2,3 1-1/4"Dr. universal Joint 1-1/4" Dr.ratchet wrench handle 1-1/4"Dr.×115mm(L) sliding t-bar 1-1/4"Dr.x50mm(L) wobble Extension bars
- 1-1/4"Dr. driver disc