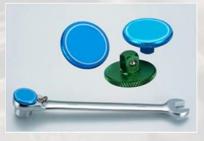

## Features

Mini socket sets are thinner and lighter than the average in the market.

All 11mm mini ratchet wrenches can also be combined to strengthen the ratchet handle.

Patented aluminum turning disc.

The disc is convenient for single-handed operations in small and tight spaces