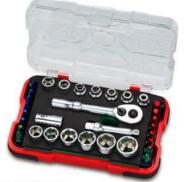

## RR-2032C (32 pcs ¼" Dr Super Mini Socket Set W/ Rubber Grip Wrench)

#### Description:

- 13-mini socket 4.4.5.5.5.5.6.7.8.9.10.11.12.13.14
- 1-1/4"Dr. wobble extension bar 50mm
- 1-1/4"Dr. ratchert wrench with rubber grip
- 1-1/4"Dr. bit holder
- 16-1/4"\*25mm(L) power bit (S2)
  - 8-TORX T10, 15, 20, 25, 27, 30, 40 3-PH1, 2, 3
- 3-PZ1-2-3
  - 3-SL5,6,7