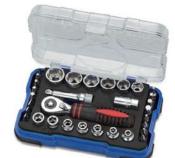

## RR-2032C (32 pcs ¼" Dr Super Mini Socket Set W/ Rubber Grip Wrench)

#### Description:

- 13-mini socket 4.4.5.5.5.5.6.7.8.9.10.11.12.13.14
- 1-1/4"Dr. wobble extension bar 50mm
- 1-1/4"Dr. ratchert wrench with rubber grip
- 1-1/4"Dr. bit holder
- 16-1/4"\*25mm(L) power bit (S2)
  - 8-TORX T10, 15, 20, 25, 27, 30, 40 3-PH1, 2, 3
- 3-PZ1-2-3
  - 3-SL5,6,7