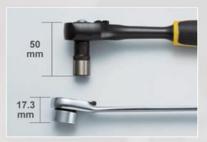

## Features

Mini socket sets are thinner and lighter than the average in the market.

All 11mm mini ratchet wrenches can also be combined to strengthen the ratchet handle.

Patented aluminum turning disc.

The disc is convenient for single-handed operations in small and tight spaces