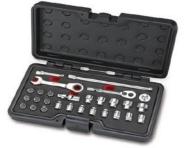

## RR-2027C (27 pcs ¼" Mini Socket Set W/ Double Reversivle Ratchet Wrench)

#### Description:

13-Super mini socket 4-4.5-5-5.5-6-7-8-9-10-11-12-13-14 1-1/4"Dr.×50mm wobble extension bar 1-1/4"Dr. double reversible ratchet wrench 12- Bit 12pcs with plastic base 1/4"\*25mm(L) power bit (S2) 3-HEX:4-5-6 3-PH:0-1-2 3-PZ:0-1-2 3-SL:4-5.5-7